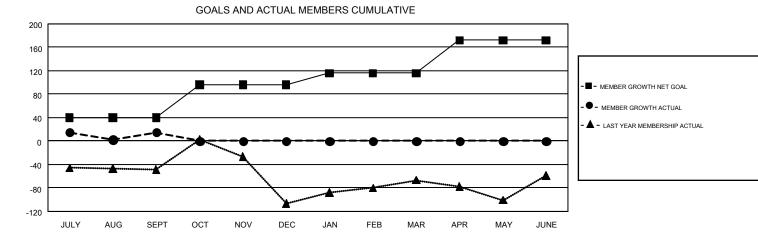

## GMT: RASHMI KOOVERJEE

REPORT DOES NOT INCLUDE CLUBS IN UNDISTRICTED AREAS.

| Clubs                 |               |           |               | Members               |                           |                         |                                                    |
|-----------------------|---------------|-----------|---------------|-----------------------|---------------------------|-------------------------|----------------------------------------------------|
| RESULTS FOR 2018-2019 |               |           |               | RESULTS FOR 2018-2019 |                           |                         |                                                    |
| QUARTER               | NEW CLUB GOAL | NEW CLUBS | DROPPED CLUBS | QUARTER               | MEMBER GROWTH NET<br>GOAL | MEMBER GROWTH<br>ACTUAL | DROPPED<br>MEMBERS ACTUAL<br>(including transfers) |
| JULY/AUG/SEPT         | 2             | 2         | 0             | JULY/AUG/SEPT         | 40                        | 119                     | 91                                                 |
| OCT/NOV/DEC           | 3             | 0         | 0             | OCT/NOV/DEC           | 56                        | 0                       | 0                                                  |
| JAN/FEB/MAR           | 1             | 0         | 0             | JAN/FEB/MAR           | 20                        | 0                       | 0                                                  |
| APR/MAY/JUNE          | 3             | 0         | 0             | APR/MAY/JUNE          | 56                        | 0                       | 0                                                  |