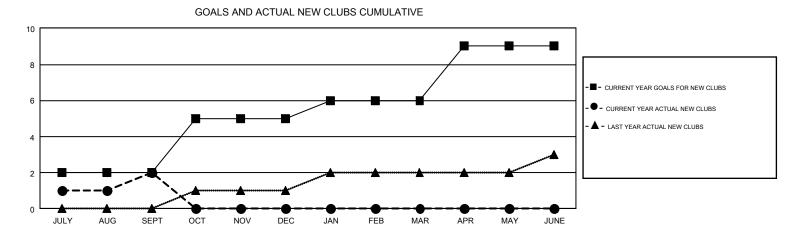

## GMT: RASHMI KOOVERJEE

REPORT DOES NOT INCLUDE CLUBS IN UNDISTRICTED AREAS.

| Clubs                 |               |           |               | Members               |                           |                         |                                                    |
|-----------------------|---------------|-----------|---------------|-----------------------|---------------------------|-------------------------|----------------------------------------------------|
| RESULTS FOR 2018-2019 |               |           |               | RESULTS FOR 2018-2019 |                           |                         |                                                    |
| QUARTER               | NEW CLUB GOAL | NEW CLUBS | DROPPED CLUBS | QUARTER               | MEMBER GROWTH NET<br>GOAL | MEMBER GROWTH<br>ACTUAL | DROPPED<br>MEMBERS ACTUAL<br>(including transfers) |
| JULY/AUG/SEPT         | 2             | 2         | 0             | JULY/AUG/SEPT         | 40                        | 119                     | 91                                                 |
| OCT/NOV/DEC           | 3             | 0         | 0             | OCT/NOV/DEC           | 56                        | 0                       | 0                                                  |
| JAN/FEB/MAR           | 1             | 0         | 0             | JAN/FEB/MAR           | 20                        | 0                       | 0                                                  |
| APR/MAY/JUNE          | 3             | 0         | 0             | APR/MAY/JUNE          | 56                        | 0                       | 0                                                  |